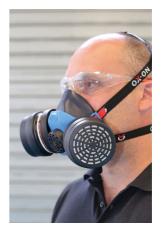

## **Comfort Fit Cartridge Respirator – Bodyshop Kit**

Complete half-mask respirator kit, with soft silicone easy adjustable half-mask, and two A2P3D grade cartridge filters, suitable for paints, varnishes, solvents, thinners, preservatives, pesticides, spray paints, dust and solid particles.

## **Additional Information**

- · One-size half mask, with adjustable head bands, made from soft silicone for ease of comfort & perfect fit.
- · Features a unique exhaust valve to minimise moisture & heat within the mask.
- Supplied complete with 2x A2P3D grade cartridge filters, Power-TEC Part No. 92670.
- Can also be used with other Power-TEC & Laser Tools cartridge filters for different applications. Including; 92671 (paint, solvents, thinners), 92672 (dust), Part No. 8758 (for chemicals, vapours, particles & smoke).