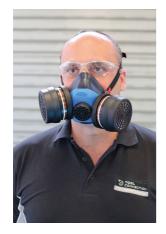

## **Comfort Fit Cartridge Respirator – Bodyshop Kit**

Complete half-mask respirator kit, with soft silicone easy adjustable half-mask, and two A2P3D grade cartridge filters, suitable for paints, varnishes, solvents, thinners, preservatives, pesticides, spray paints, dust and solid particles.

## **Additional Information**

- · One-size half mask, with adjustable head bands, made from soft silicone for ease of comfort & perfect fit.
- · Features a unique exhaust valve to minimise moisture & heat within the mask.
- Supplied complete with 2x A2P3D grade cartridge filters, Power-TEC Part No. 92670.
- Can also be used with other Power-TEC & Laser Tools cartridge filters for different applications. Including; 92671 (paint, solvents, thinners), 92672 (dust), Part No. 8758 (for chemicals, vapours, particles & smoke).