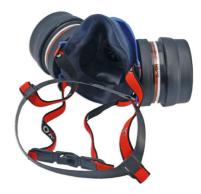

## **Comfort Fit Cartridge Respirator – Bodyshop Kit**

Complete half-mask respirator kit, with soft silicone easy adjustable half-mask, and two A2P3D grade cartridge filters, suitable for paints, varnishes, solvents, thinners, preservatives, pesticides, spray paints, dust and solid particles.

## **Additional Information**

- · One-size half mask, with adjustable head bands, made from soft silicone for ease of comfort & perfect fit.
- · Features a unique exhaust valve to minimise moisture & heat within the mask.
- Supplied complete with 2x A2P3D grade cartridge filters, Power-TEC Part No. 92670.
- Can also be used with other Power-TEC & Laser Tools cartridge filters for different applications. Including; 92671 (paint, solvents, thinners), 92672 (dust), Part No. 8758 (for chemicals, vapours, particles & smoke).