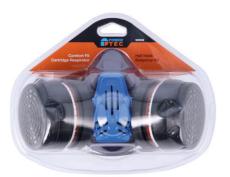

## **Comfort Fit Cartridge Respirator – Bodyshop Kit**

Complete half-mask respirator kit, with soft silicone easy adjustable half-mask, and two A2P3D grade cartridge filters, suitable for paints, varnishes, solvents, thinners, preservatives, pesticides, spray paints, dust and solid particles.

## **Additional Information**

- · One-size half mask, with adjustable head bands, made from soft silicone for ease of comfort & perfect fit.
- · Features a unique exhaust valve to minimise moisture & heat within the mask.
- Supplied complete with 2x A2P3D grade cartridge filters, Power-TEC Part No. 92670.
- Can also be used with other Power-TEC & Laser Tools cartridge filters for different applications. Including; 92671 (paint, solvents, thinners), 92672 (dust), Part No. 8758 (for chemicals, vapours, particles & smoke).