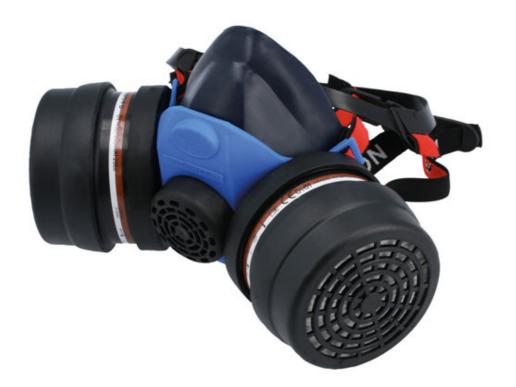

## **Comfort Fit Cartridge Respirator – Bodyshop Kit**

Complete half-mask respirator kit, with soft silicone easy adjustable half-mask, and two A2P3D grade cartridge filters, suitable for paints, varnishes, solvents, thinners, preservatives, pesticides, spray paints, dust and solid particles.

## **Additional Information**

- · One-size half mask, with adjustable head bands, made from soft silicone for ease of comfort & perfect fit.
- · Features a unique exhaust valve to minimise moisture & heat within the mask.
- Supplied complete with 2x A2P3D grade cartridge filters, Power-TEC Part No. 92670.
- Can also be used with other Power-TEC & Laser Tools cartridge filters for different applications. Including; 92671 (paint, solvents, thinners), 92672 (dust), Part No. 8758 (for chemicals, vapours, particles & smoke).